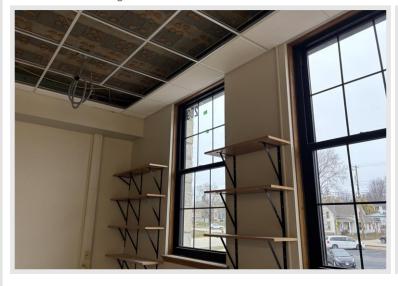

Installation of shelving is in-process following the completion of the ceiling grid and border tile.

A look at one of the new unit ventilators installed with countertops on either side for a sleek finish!