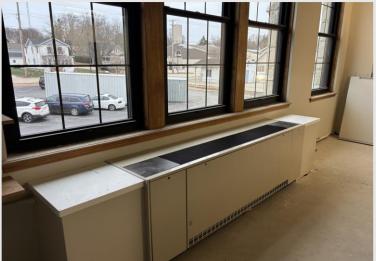

Installation of shelving is in-process following the completion of the ceiling grid and border tile.

A look at one of the new unit ventilators installed with countertops on either side for a sleek finish!